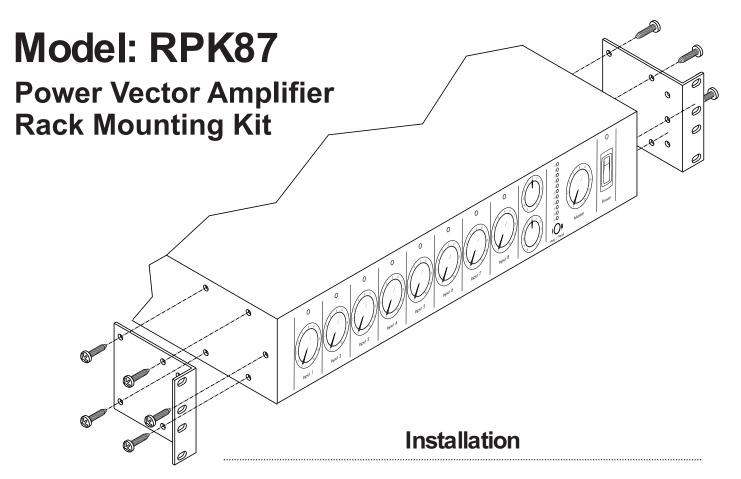

Power Vector amplifiers may be mounted in 19" racks using the RPK87 rack mounting kit. After having attached the rack ears, place the amplifier into the rack and secure it to the rack with appropriate hardware (not included).

## To Attach the Rack Ears:

- 1. If any feet have been attached to the bottom of the amplifier, remove them before proceeding.
- 2. Remove and discard the five cover screws from each side of the amplifier chassis, as shown above (same both sides).
- 3. Position the rack ears as shown in the drawing above.
- Replace the cover screws with the five screws included and tighten to secure the rack ears. Only use included screws to mount rack ears.