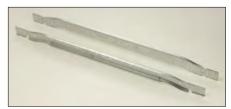

| UPC/Part<br>Number | Catalog<br>Number | Description | Box<br>Qty. |
|--------------------|-------------------|-------------|-------------|
| 78205199873        | BA40              | Fixture Bar | 20 pair     |
|                    |                   |             |             |

Patent # 6286265

 Innovative design features offset bar hangers with integral locking tabs that secure downlights to T-Bar and prevent lifting or sliding.

Read safety/installation instruction sheets in packages before use. These products are designed for positioning only. No load rating.