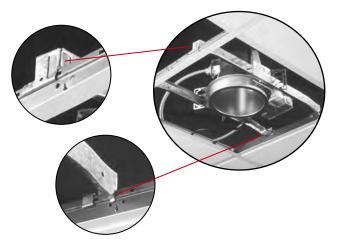

## QuikFix<sup>®</sup> Fastening System

- New QuikFix Fastening System mounts spec grade downlights 50% faster than "wire bound" installation methods.
- QuikFix System is pre-sized for 24" spacing.
- No tools required.
- Recommended for use in seismic areas.
- UL listed for fixture support up to 50 lbs.

Patent # 6286265

 Innovative design features offset bar hangers with integral locking tabs that secure downlights to T-Bar and prevent lifting or sliding.

Read safety/installation instruction sheets in packages before use. These products are designed for positioning only. No load rating.