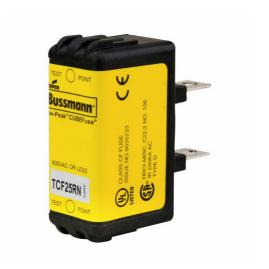

## **Cartridge Fuse**

TCF25RN

UPC:051712220958

**Dimensions:** 

Height: 1.625 INLength: 1.75 INWidth: .625 IN

Weight: 095 LB

Warranties:

Not Applicable

**Specifications:** 

• Type: Time delay, inrush current withstand

• Special Features: Finger safe

 Application: Electrical panelboards, industrial control, machinery disconnects, required finger safe systems

• Amperage Rating: 25A

• Voltage Rating: 600 Vac, 300 Vdc

• Interrupt Rating: 300 kAIC 600 Vac, 100 kAIC

300 Vdc

Fuse Indicator: Non Indicating
Packaging Type: Standard
Response Time: 10 s at 500%

• Material: Glass filled PES

• Class: Class CF

• Fuse Type: CUBEFuse

• Mounting: 35 mm Din Rail, chassis

• Number Of Elements: Dual

**Supporting documents:** 

• CUBEFUSE 25 AMP NON-INP

**Certifications:** No Data

**Product compliance:** 