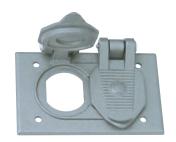

CAST DEVICE COVERS— SINGLE GANG

(GASKETS INCLUDED)

FCLA2

Duplex Wall Plate for horizontal mounting on FS/FD Boxes. Cast aluminum, gasketed and self-closing. Listed for wet locations with cover open in continuous use.