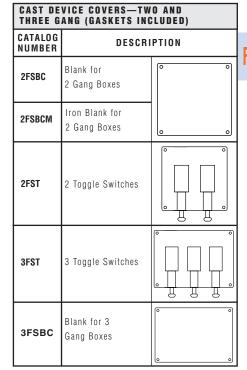

## FEATURES-SPECIFICATIONS

· Cast metallic covers with electrostatically applied powder coating

| CATALOG<br>Number | DESCRIPTION                                                   |     |  |
|-------------------|---------------------------------------------------------------|-----|--|
| FSBC              | Blank for Single<br>Gang Boxes                                | 0 0 |  |
| FSBCM             | Iron Blank for<br>Single Gang Boxes                           |     |  |
| FZ8648            | Square Toggle<br>Lock in ON or OFF<br>Position                | 0 0 |  |
| FZ8647            | Square Toggle<br>(Long Throw —<br>Such as Manual<br>Starters) |     |  |
| FST               | 1 Toggle Switch                                               |     |  |
| FSPT              | For Toggle Switch                                             |     |  |
| FSTG              | Toggle Switch<br>Guarded                                      |     |  |