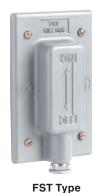

## FEATURES-SPECIFICATIONS

· Cast metallic covers with electrostatically applied powder coating

| CATALOG<br>Number | DESCRIPTION                                                   |     |  |
|-------------------|---------------------------------------------------------------|-----|--|
| FSBC              | Blank for Single<br>Gang Boxes                                | 0 0 |  |
| FSBCM             | Iron Blank for<br>Single Gang Boxes                           |     |  |
| FZ8648            | Square Toggle<br>Lock in ON or OFF<br>Position                | 0 0 |  |
| FZ8647            | Square Toggle<br>(Long Throw —<br>Such as Manual<br>Starters) |     |  |
| FST               | 1 Toggle Switch                                               |     |  |
| FSPT              | For Toggle Switch                                             |     |  |
| FSTG              | Toggle Switch<br>Guarded                                      |     |  |