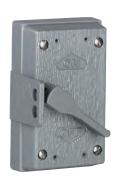

## FEATURES-SPECIFICATIONS

· Cast metallic covers with electrostatically applied powder coating

| CATALOG<br>Number | DESCRIPTION                                                   |     |  |
|-------------------|---------------------------------------------------------------|-----|--|
| FSBC              | Blank for Single<br>Gang Boxes                                | 0 0 |  |
| FSBCM             | Iron Blank for<br>Single Gang Boxes                           |     |  |
| FZ8648            | Square Toggle<br>Lock in ON or OFF<br>Position                | 0 0 |  |
| FZ8647            | Square Toggle<br>(Long Throw —<br>Such as Manual<br>Starters) |     |  |
| FST               | 1 Toggle Switch                                               |     |  |
| FSPT              | For Toggle Switch                                             |     |  |
| FSTG              | Toggle Switch<br>Guarded                                      |     |  |