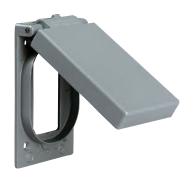

CAST DEVICE COVERS— SINGLE GANG

(GASKETS INCLUDED)

FCLA2

Duplex Wall Plate for horizontal mounting on FS/FD Boxes. Cast aluminum, gasketed and self-closing. Listed for wet locations with cover open in continuous use.