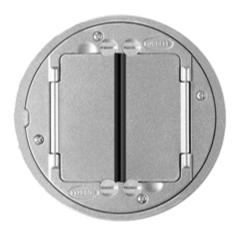

Style Flush

**Finish** Flange Diameter Aluminum Powder Coat 5.625 Inches

Finished Floor Insert

No