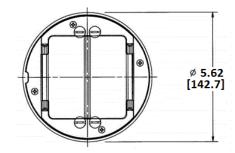

Style Flush

**Finish** Flange Diameter Aluminum Powder Coat 5.625 Inches

Finished Floor Insert

No

### Listings

cULus Listed UL scrub water compliant UL 514A Listed

Cover Material Die Cast Aluminum Flange height 0.0 in.

larige fielgrit 0.0

Load Rating 300 lbs. static load through 3" diameter mandrel