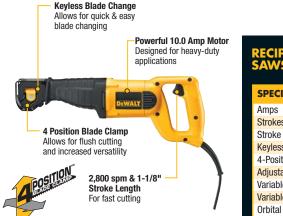

## **POWER TOOLS**

annual l

|                        |                                   | · · · · · · · · · · · · · · · · · · · |                                   |
|------------------------|-----------------------------------|---------------------------------------|-----------------------------------|
| RECIPROCATING          |                                   | )                                     |                                   |
| SAWS                   | 13.0 Amp Reciprocating<br>Saw Kit | 12.0 Amp Reciprocating<br>Saw Kit     | 10.0 Amp Reciprocating<br>Saw Kit |
| SPECIFICATIONS         | DW311K                            | DW310K                                | DW304PK                           |
| Amps                   | 13.0 Amps                         | 12.0 Amps                             | 10.0 Amps                         |
| Strokes/Min            | 0-2,700 spm                       | 0-2,700 spm                           | 0-2,800 spm                       |
| Stroke Length          | 1-1/8"                            | 1-1/8"                                | 1-1/8"                            |
| Keyless Blade Clamp    | Twist                             | Twist                                 | Lever                             |
| 4-Position Blade Clamp | No                                | No                                    | Yes                               |
| Adjustable Shoe        | Yes                               | Yes                                   | Fixed                             |
| Variable-Speed Trigger | Yes                               | Yes                                   | Yes                               |
| Variable-Speed Dial    | Yes                               | No                                    | No                                |
| Orbital Action         | Yes                               | No                                    | No                                |
| Anti-Slip Comfort Grip | Yes                               | No                                    | No                                |