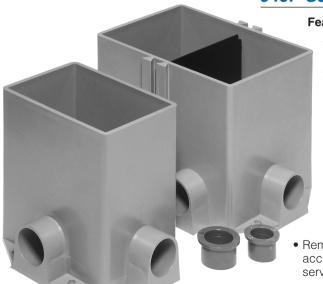

## 640P Series Nonmetallic Floor Boxes

## **Features**

- Significant savings over metal boxes.
- Die-cast adjusting ring with unique "snap-on" feature which eliminates gluing.
- Reduced installation time; no leveling required.
- Compatibility with standard schedule PVC conduit; 1", 3/4" and ½".
- Removable Adjusting ring accepts wide variety of service accessories.

- One-piece housing unit with premolded conduit holes.
- Molded from a high-grade polymer material which is fully compatible with standard schedule PVC conduit.
- 640P Series Floor Boxes utilize both plastic and brass carpet (P64 series) plates and covers.
- Available in one, two, and three gang versions. Two and three gang boxes provided with partitions in corresponding activation kits
- Min. concrete pour 21/2".