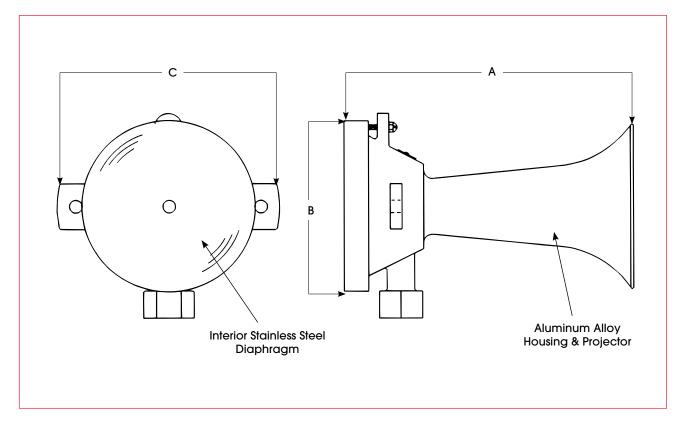

### SPECIFICATIONS

|       | Net<br>Weight | Shipping<br>Weight | Dimensions (in./mm) |          | Diaphragm Dia. | Pipe     |         |
|-------|---------------|--------------------|---------------------|----------|----------------|----------|---------|
| Model |               |                    | A                   | B        | C              | (in./mm) | Size    |
| 3H    | 1.6 lbs.      | 2.1 lbs.           | 4.88"               | 4.75"    | 3.63"          | 3.0"     | 0.38"   |
|       | 0.73 kg       | 0.95 kg            | 124.0 mm            | 121 mm   | 92.0 mm        | 76.0 mm  | 9.5 mm  |
| 6H    | 9.7 lbs.      | 11.4 lbs.          | 12.38"              | 9.5"     | 6.5"           | 5.0"     | 0.75"   |
|       | 4.4kg         | 5.17 kg            | 314.0 mm            | 241.0 mm | 165.0 mm       | 152.0 mm | 19.0 mm |