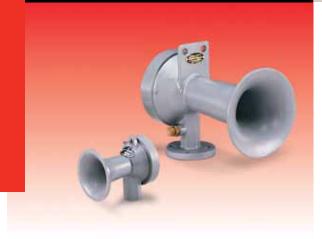

Federal Signal air horns feature a one-piece, cast aluminum alloy housing which has been treated to provide corrosion-resistance. The horns include specialized long-lasting stainless steel diaphragms. These precisely machined horns will yield peak performance at proper working air pressures and are virtually indestructible. The 3-inch horn (Model 3H) has a threaded female pipe connection. The Model 6H features flanges for additional support.