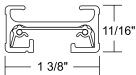

lid copper conductors • Rated 20 amps at 120 volts • Aluminum channel used as system ground • One-piece insulator insures consistent conductor spacing for reliable electrical contact • Insulating bushings supplied at mounting hole locations to prevent shorts to ground.

Labels UL listed, CSA certified.

#### **PRODUCT INSTALLATION**

Debossed polarity line provides visual cue to proper trac, trac connector and fixture alignment • Supplied with toggle bolts for surface mounting • Integral raceway in top of channel accommodates pendant mounting hardware and wire routing to electrical feed • Insulator stays same length as extrusion to simplify field-cutting of trac • Connectors and feeds simply push into trac sections.

Specifications subject to change without notice.

#### **DIMENSIONS**





#### ORDERING INFORMATION

Example: T 8FT WH

| Se | Series                               |                   | Length                                                                                                                                                                                                                        |                       | Finish                              |  |
|----|--------------------------------------|-------------------|-------------------------------------------------------------------------------------------------------------------------------------------------------------------------------------------------------------------------------|-----------------------|-------------------------------------|--|
| T  | Trac-Master 1-Circuit Track Section