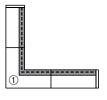

#### **Possible Trac Configurations & Recommended Components**

- 1 Standard "L" Connector **T24**
- 2 Standard "T" Connector **T25**
- (3) Reverse Polarity "T" Connector T25 R
- 4 Standard "X" Connector T26
- 5 Standard End Feed Connector T38
- 6 Reverse Polarity End Feed Connector T38 R