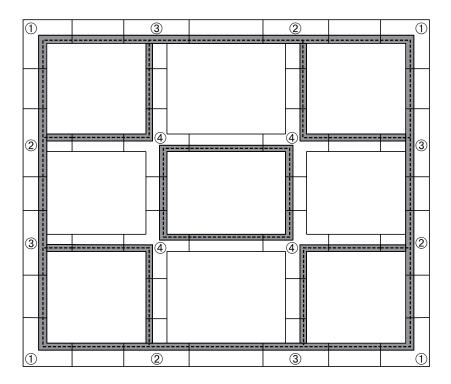

#### **Possible Trac Configurations & Recommended Components**

- 1 Standard "L" Connector **T24**
- 2 Standard "T" Connector **T25**
- (3) Reverse Polarity "T" Connector T25 R
- 4 Standard "X" Connector T26
- 5 Standard End Feed Connector T38
- 6 Reverse Polarity End Feed Connector T38 R