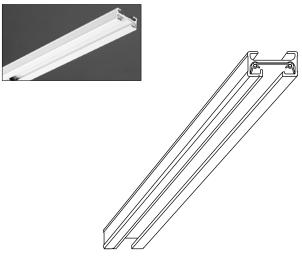

#### **PRODUCT DESCRIPTION**

Low-Profile, single-circuit trac sections for surface or pendant mounting. I-beam cross section provides added strength and rigidity in pendant suspended applications. Compatible with a full range of feed, connector and mounting accessories, as listed on back of this page, to complete virtually any installation requirement. Accepts all Trac-Master and Trac-Lites trac fixtures.

#### **PRODUCT SPECIFICATIONS**

**Construction** Extruded aluminum "I" beam channel • One-piece thermoplastic insulator • Injection molded polycarbonate dead-end with set screw • Standard lengths may be cut-to-length by installer.