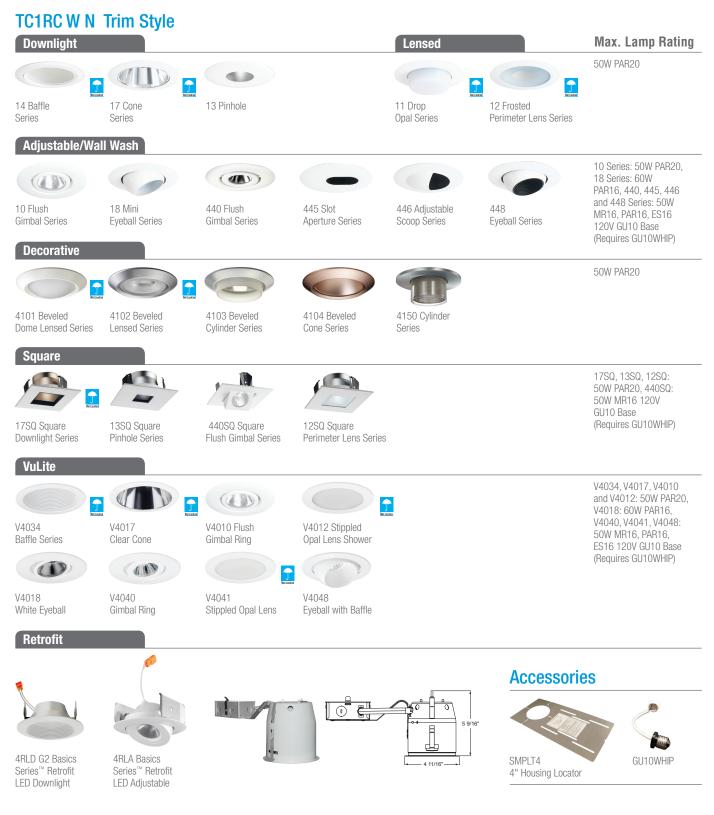

## 4" Clamp-Style Remodel Housing

## Economical housing simplifies remodeling

The Juno 4" clamp-style remodel housing is the ideal solution for remodel applications with non-insulated ceilings. This economical 4", 120V housing is designed for fast, simple installation and features factory-installed, screw-driven remodel clamps and a prewired junction box. It installs tightly into 1/8" to 5/8" thick ceilings and won't shift or turn during trim installation or removal. The shallow housing fits easily in 2x6 construction and accepts a wide range of beautiful Juno round or square trims, and can even be used with Juno Basic Series<sup>™</sup>, 4RLA and 4RLD Retrofit LED trims, which offer energy-cost savings of up to 80%.

## Juno® 4" Clamp-Style Remodel Housing

The Juno 4" clamp-style remodel housing installs quickly and easily from below in non-insulated ceilings, requiring no access from above. It holds tight during installation of Juno trims, including baffle, cone, decorative, lensed, and square styles.