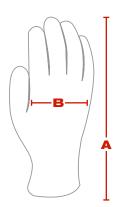

## **DIMENSIONS** (in/cm)

|   | OSFA       |  |  |
|---|------------|--|--|
| A | 8.7 / 22.0 |  |  |
| В | 3.7 / 9.5  |  |  |

Thickness - 0.5cm