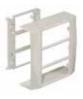

## **PS3 Non-Latching Raceway**

| AVAILABLE PRE-WIRE                  | D, Office White |             |                          |                |             |
|-------------------------------------|-----------------|-------------|--------------------------|----------------|-------------|
| Description                         |                 | Catalog No. | Description              |                | Catalog No. |
| 5ft                                 | Base and cover  | PS3BC5      | Reducer, from PS3 to PB3 | Base and cover | PS3RED      |
| 1 Oft                               | Base and cover  | PS3BC10     | Surface panel connector  |                | PS3SPC      |
| Internal elbow                      | Base and cover  | PS3IEBC     | Splice cover             | Cover only     | PS3SC       |
|                                     | Cover only      | PS3IE       | Inline box*              | 3-gang         | PS3IND      |
| External elbow                      | Base and cover  | PS3EEBC     | End cap                  |                | РВЗЕСА      |
|                                     | Cover only      | PS3EE       | Wire Clip                |                | PS3WC       |
| Flat elbow                          | Base and cover  | PS3FEBC     | Safety strap             |                | PS3SS       |
|                                     | Cover only      | PS3FE       | Full capacity box*       | 1-gang         | PS3FCIB     |
| Tee                                 | Base and cover  | PS3TCBC     |                          | 2-gang         | PS3FCIB2G   |
| Conduit adapter/<br>ceiling fitting | Base and cover  | PS3CACF     |                          | 3-gang         | PS3FCIB3G   |