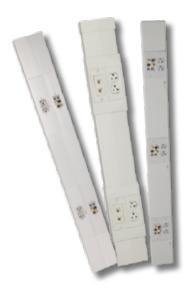

## **Pre-Wired Raceway**

Hubbell pre-wired raceway systems provide you with the benefit of keeping your fast track projects on schedule and help complete the job on time. Save up to 45% of the installation time needed for field installing component raceway parts with pre-wired raceway solutions.

## Available in:

- Non-metallic (Office White)
- Steel (Ivory and Gray)
- Aluminum

Hubbell pre-wired raceway is pre-wired with "power" wiring and devices. Once installed on the job, the pre-wired power raceway system can easily be cabled with voice, data and audio/video services by a qualified and certified cabling installer. For more information, please contact Sales at 1-800-626-0005.