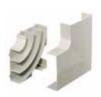

## SUPER BASETRAK® Non-Metallic Raceway

External Elbow PS3EEBC

Flat Elbow PS3FEBC

Inline Box PS3IND

## **PS3 Non-Latching Raceway**

| AVAILABLE PRE-WIRE                  | D, Office White |             |                          |                |             |
|-------------------------------------|-----------------|-------------|--------------------------|----------------|-------------|
| Description                         |                 | Catalog No. | Description              |                | Catalog No. |
| 5ft                                 | Base and cover  | PS3BC5      | Reducer, from PS3 to PB3 | Base and cover | PS3RED      |
| 1 Oft                               | Base and cover  | PS3BC10     | Surface panel connector  |                | PS3SPC      |
| Internal elbow                      | Base and cover  | PS3IEBC     | Splice cover             | Cover only     | PS3SC       |
|                                     | Cover only      | PS3IE       | Inline box*              | 3-gang         | PS3IND      |
| External elbow                      | Base and cover  | PS3EEBC     | End cap                  |                | РВЗЕСА      |
|                                     | Cover only      | PS3EE       | Wire Clip                |                | PS3WC       |
| Flat elbow                          | Base and cover  | PS3FEBC     | Safety strap             |                | PS3SS       |
|                                     | Cover only      | PS3FE       | Full capacity box*       | 1-gang         | PS3FCIB     |
| Tee                                 | Base and cover  | PS3TCBC     |                          | 2-gang         | PS3FCIB2G   |
| Conduit adapter/<br>ceiling fitting | Base and cover  | PS3CACF     |                          | 3-gang         | PS3FCIB3G   |