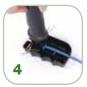

Align the head of the punch down tool over the target jack with the slots of the tool head ready to slide onto the shoulder of the lack nose.

Place the punch-down head onto the Hubbell jack.

With one hand, hold the termination aid. With the other, depress the handle completely until the tool cycles impact.

Remove the tool head from the jack and inspect the jack. Install stuffer cap onto the termination towers.