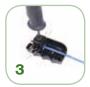

Remove the tool head from the jack and inspect the jack. Install stuffer cap onto the termination towers.