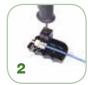

Align the head of the punch down tool over the target jack with the slots of the tool head ready to slide onto the shoulder of the lack nose.

Place the punch-down head onto the Hubbell jack.

With one hand, hold the termination aid. With the other, depress the handle completely until the tool cycles impact.