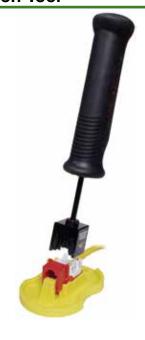

# 1-Punch Jack Termination Tool

The 1-punch tool is a unique punch-down tool for UTP cabling. It is designed to punch down all four pairs consistently and cut off all conductors in "one punch". This tool saves valuable installation time over traditional single-blade tools that require multiple cycles.

This tool should be used exclusively with Hubbell's HJ and XJ Series jacks. Additionally, it is necessary to use this with the Hubbell Premise Wiring Jack Knuckles termination aid (Catalog No. HXTA).

## 1-PUNCH JACK TERMINATION TOOL

**Premise Wiring** 

The 1-punch XJ tool and Hubbell jacks are made for each other. This tool should be used exclusively with Hubbell jacks. Additionally, it is necessary to use this with the HXTA termination aid.