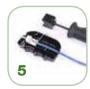

Align the head of the punch down tool over the target jack with the slots of the tool head ready to slide onto the shoulder of the lack nose.

Place the punch-down head onto the Hubbell jack.

With one hand, hold the termination aid. With the other, depress the handle completely until the tool cycles impact.

Remove the tool head from the jack and inspect the jack. Install stuffer cap onto the termination towers.