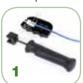

#### **OPERATION**

The 1-punch tool makes punching down a Hubbell jack quick and easy. Five easy steps get the job done.

Lace the jack and place in a Hubbell termination aid. Always use this tool with a termination aid.