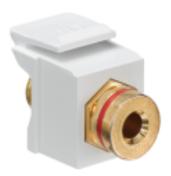

## **Brand Features**

The Banana Jack QuickPort Connector provides audio connectivity for speaker wire. The connector snaps into any QuickPort housing: flush- and surface-mount outlets, Multimedia Outlet System (with adapter), Decora® Inserts, patch panels, and patch blocks.

## **Item Description**

Banana Jack QuickPort Connector, Gold-Plated, Red Stripe, White Housing

#### **Features and Benefits**

- Screw Terminal
- Compatible with all QuickPort wallplates, housings, and panels
- Available in a variety of colors to match housings or wallplates
- Compatible with other banana jacks