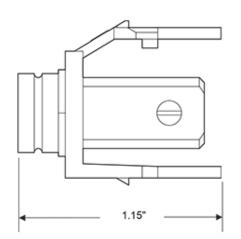

## **Brand Features**

The Banana Jack QuickPort Connector provides audio connectivity for speaker wire. The connector snaps into any QuickPort housing: flush- and surface-mount outlets, Multimedia Outlet System (with adapter), Decora® Inserts, patch panels, and patch blocks.

## **Item Description**

Banana Jack QuickPort Connector, Gold-Plated, Red Stripe, White Housing

#### **Features and Benefits**

- Screw Terminal
- Compatible with all QuickPort wallplates, housings, and panels
- Available in a variety of colors to match housings or wallplates
- Compatible with other banana jacks