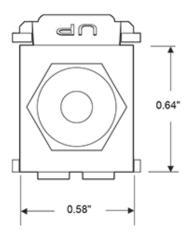

## **Brand Features**

The Banana Jack QuickPort Connector provides audio connectivity for speaker wire. The connector snaps into any QuickPort housing: flush- and surface-mount outlets, Multimedia Outlet System (with adapter), Decora® Inserts, patch panels, and patch blocks.

## **Item Description**

Banana Jack QuickPort Connector, Gold-Plated, Red Stripe, White Housing

#### **Features and Benefits**

- Screw Terminal
- Compatible with all QuickPort wallplates, housings, and panels
- Available in a variety of colors to match housings or wallplates
- Compatible with other banana jacks