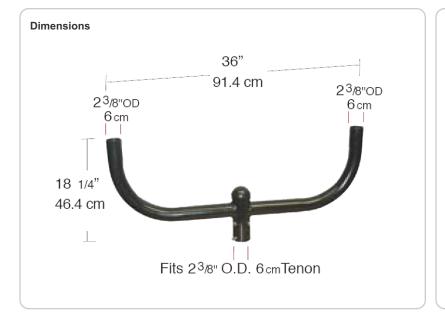

#### **Bullhorns:**

2 tenons for slip fitters. Bullhorns fit 2 3/8" (6cm) O.D. tenons and accommodate 2 3/8" (6cm) slip fitters. Steel tubing.150" and.200" thick welded with (4) 3/8" bolts for securing to pole.