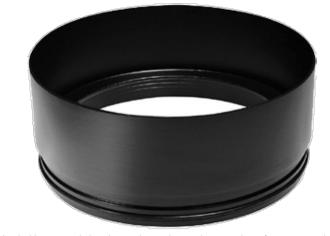

Project: Type:

Prepared By: Date:

Hood with tempered glass lens reduces glare and protects lamp from water and impact damage. Die cast aluminum. Fits H101 and HB101. Can be combined with HG1 Guard.

Color: Black

# Material:

Die cast aluminum

#### Lens:

Tempered glass lens included.

## **Guard:**

Designed to fit the H101 and HB101. Can be combined with HG1 Guard.

# Features

Die cast aluminum

Hood includes tempered glass lens

Glass lens reduces glare

Protects lamp from water and impact damage

Fits H101 and HB101