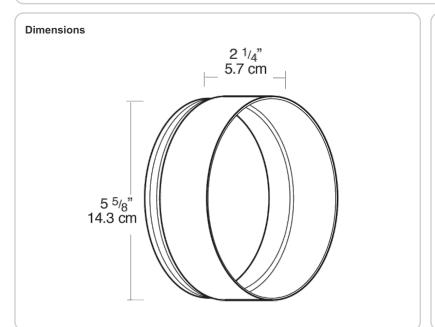

Project: Type:

Prepared By: Date:

Hood with tempered glass lens reduces glare and protects lamp from water and impact damage. Die cast aluminum. Fits H101 and HB101. Can be combined with HG1 Guard.

Color: Black

Weight: 0.9 lbs

## **Technical Specifications**

### Construction

# Material:

Die cast aluminum

#### Lens:

Tempered glass lens included.

## **Guard:**

Designed to fit the H101 and HB101. Can be combined with HG1 Guard.

#### Stealth Accessory:

Guards also fit RAB's Stealth Bullet and Bell Flood Kits. .



# Features

Die cast aluminum

Hood includes tempered glass lens

Glass lens reduces glare

Protects lamp from water and impact damage

Fits H101 and HB101