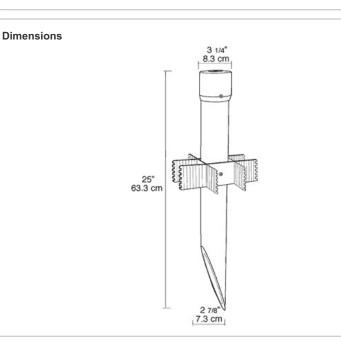

# MP25B

 Project:
 Type:

 Prepared By:
 Date:

Extra long 25" PVC mounting post for ground mounted HID landscape lighting. Perfect for heavier HPS and Metal Halide Floodlights. Post is 2 1/2" pipe (2 7/8" O.D.) In-ground stabilizing grid included.