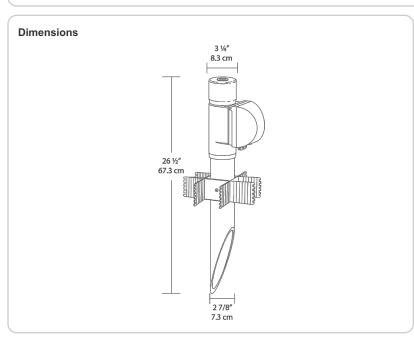

# MPPB

19" Mighty Post Plus with Mighty Post Adapter section and Blank cover is everything you need for a self-standing electrical outlet. Lets you install an In-Use Outlet or most other rectangular covers on a Mighty Post. Adapter made from tough ABS. Post top and blank ABS plate in matching color included.

Color: Black

Weight: 3.5 lbs