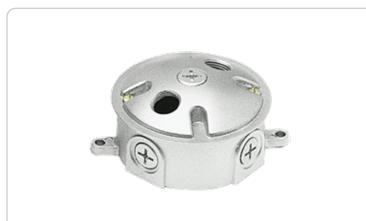

Die cast aluminum wiring box with weatherproof gasket, ground screw, and two sturdy lugs for wall or ceiling mounting. Die cast aluminum cover with three 1/2" holes supplied with 2 stainless steel screws and one close-up plug.

Round

Side Hole Thread Size:

1/2"

### **Box Material:**

Precision die cast aluminum.

Suitable for wet locations.

Construction

## Features

Stainless steel screws

Green hex slotted washer head ground screw in pre-tapped hole

Heavy die cast aluminum

Close-up plugs allow Phillips or slotted screwdrivers for easy installation

1/8" thick weatherseal gasket is closed cell foam rubber for long lasting seal that won't crumble or break