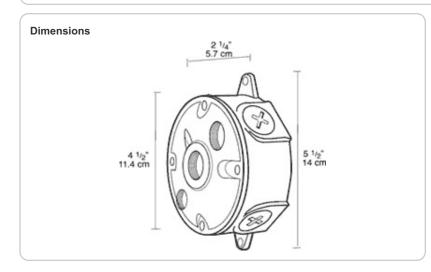

ed with 2 stainless steel screws and one close-up plug.

Color: Verde green

**Technical Specifications** 

## Screws:

Weight: 0.8 lbs

10-24 Stainless steel Round Head Phillips/slotted.

### Gasket:

Ground Screw:

# 10-24 Green corrosion protected steel slotted washer head screw provided in pre-tapped hole

1/8" thick closed cell silicone rubber.

**Project:** 

Lamp Info

Shape/Size:

Lamp Lumens:

Type:

Watts:

Base:

ANSI:

Hours:

Efficacy:

**Prepared By:** 

## **Box Diameter:** 4".

N/A

0W

N/A

N/A

N/A

N/A

N/A

Round

Side Hole Thread Size:

1/2"

### **Box Material:**

Precision die cast aluminum.

Suitable for wet locations.

Construction

#### Gasket:

Listings

Other

**UL Listing:** 

1/8" thick closed cell EPDM Foam for long lasting seal that won't crumple or break.



## Features

Stainless steel screws

Green hex slotted washer head ground screw in pre-tapped hole

Heavy die cast aluminum

Close-up plugs allow Phillips or slotted screwdrivers for easy installation

1/8" thick weatherseal gasket is closed cell foam rubber for long lasting seal that won't crumble or break