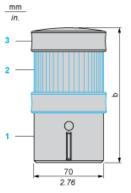

#### Dimensions

Below drawing shows the minimum configuration of the product. Select the number of stages according to the product characteristics in order to get b dimension.

#### (1) Base unit

- (2) Illuminated or audible signalling unit XVBC ..., to be ordered separately
- (3) Cover (supplied with base unit)

| Number of illuminated or audible signalling units (no "flash") | b in mm | b in in. |
|----------------------------------------------------------------|---------|----------|
| 1                                                              | 138     | 5.43     |
| 2                                                              | 201     | 7.91     |
| 3                                                              | 264     | 10.39    |
| 4                                                              | 327     | 12.87    |
| 5                                                              | 390     | 15.35    |