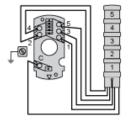

## Panel Cut-out for Direct Fixing

**Connections and Schema** 

Illuminated Beacon

Wiring Diagram