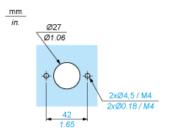

## Panel Cut-out for Direct Fixing

**Connections and Schema** 

Illuminated Beacon

Wiring Diagram