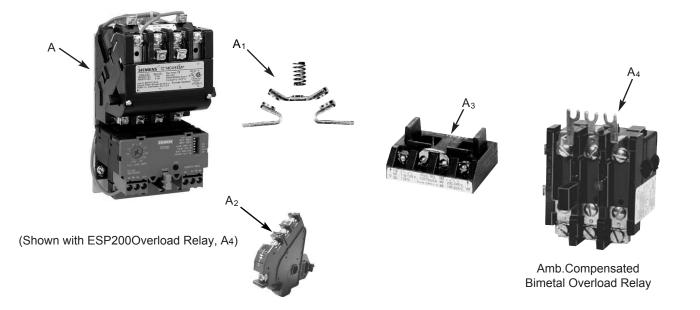

Page 2

| Item           | Part Name                                                     |                                     |                    | Part Number                                        |
|----------------|---------------------------------------------------------------|-------------------------------------|--------------------|----------------------------------------------------|
|                |                                                               |                                     | Motor FLA          | Λ.                                                 |
| A              | Starterwith ESP200                                            | Size 3<br>Size 3½                   | 25-100A<br>50-200A | 14HUG32A*<br>14IUH32A*                             |
|                | Starter with<br>Ambient Compensated<br>Bimetal Overload Relay | Size 3<br>Size 3½                   |                    | 14HP32A*81<br>14IP32A*81                           |
| A <sub>1</sub> | Contacts & Spring, One Complete Pole                          | Size 3<br>Size 3½                   |                    | 75HF14<br>75IF14                                   |
| A <sub>2</sub> | Auxiliary Contact                                             |                                     |                    | 49AB10                                             |
| A <sub>3</sub> | Coil<br>60 Hz                                                 | 50 Hz                               |                    |                                                    |
|                | 110-120 / 220-240V<br>220-240/ 440-480V<br>200-208V           | 110 / 190-220V<br>190-220/ 380-440V |                    | 75D73251A<br>75D73251C<br>75D73251D                |
|                | 550-600V                                                      | 550V                                |                    | 75D73251E                                          |
| A <sub>4</sub> | ESP200 Overload Relay Only                                    | Size 3<br>Size 3½                   | 25-100A<br>50-200A | 48BTG3S00 (3UB81334GW2)<br>48BTH3S00 (3UB81334HW2) |
|                | Ambient Compensated Bimetal Overload Relay                    | Size 3 & 31/2                       |                    | 48HC38AA3                                          |

Note:When ordering replacement parts, give catalog number of control and part name and number. Replace the (\*) with letter from the coil table.

| Coil Table      |        |
|-----------------|--------|
| 60 Hz Voltage   | Letter |
| 110-120/220-240 |        |
| 220-240/440-480 | С      |
| 200-208         | D      |
| 550-600         | Е      |