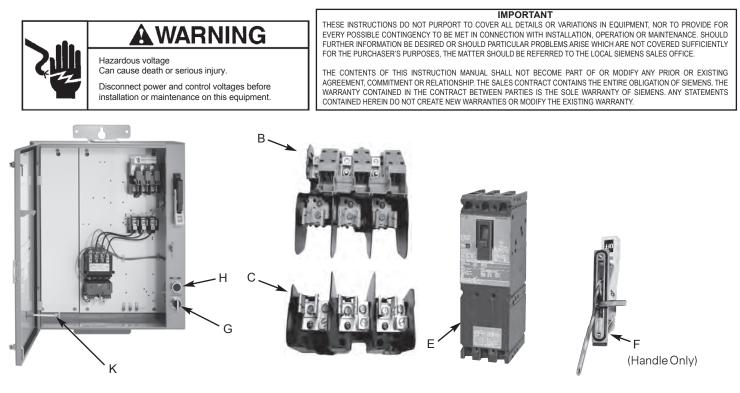

## E87010-A0093-T010-A4-87JC

Pump Panel Size 3, 3<sup>1</sup>/<sub>2</sub>

| Item | Part Name                                          |                                       |              | Part Number                |
|------|----------------------------------------------------|---------------------------------------|--------------|----------------------------|
| В    | Switch Block Assembly                              | 250V/600V                             | 100A<br>200A | HFB63<br>MCS620R           |
| С    | Load Base Assembly (Base, Clips, Lugs, Hardware)   | 250V/600V                             | 100A         | HBB63                      |
|      |                                                    | 250V/600V                             | 200A         | FCK620                     |
| E    | Motor Circuit Protector                            | 600 VAC                               | 100A<br>125A | ED63A100<br>ED63A125       |
| F    | Handle Only                                        | for Disconnect                        | 100A         | 75D73944015                |
|      | Complete Handle Assembly<br>Yoke Lever (Not Shown) | for Disconnect<br>for Circuit Breaker | 200A         | 75D73944023<br>75D73944025 |
|      |                                                    | for Disconnect                        | 100A         | 75D68257103                |
|      |                                                    | for Disconnect                        | 200A         | 75D68257068                |
|      |                                                    | for Circuit Breaker                   |              | 75D68257080                |
| G    | H-O-A Selector Switch                              |                                       |              | 52SA2CBA1                  |
| Н    | Start Push Button                                  |                                       |              | 52PA8A1K                   |
| К    | Reset Assembly                                     |                                       |              | 49MBRS                     |