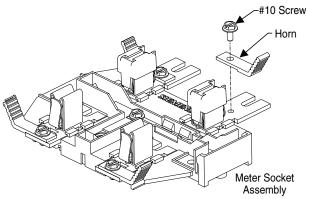

## **Kit Contents:**

- (4) Bypass Horns
- (4) Screws, #10-32 x 7/16

**Note:** This instruction outlines the recommended installation procedure. For installation by a qualified person, as defined by all local electrical codes and/or the National Electrical Code ®.

- 1. Turn off and lock off the power supplying the device before working inside.
- 2. Clean and prepare surface; remove any old or damaged material before installing replacement part. Do not allow petroleum based (hydrocarbon) sprays, chemicals, solvents or any paint to contact plastic components.
- 3. Install Horns as shown with Horn tongue facing away from meter socket.
- 4. Install #10 Screws, tighten to 20-25 lb.-in.