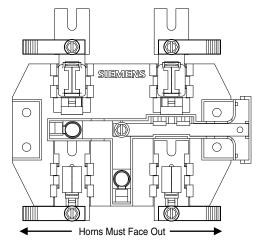

- 1. Turn off and lock off the power supplying the device before working inside.
- 2. Clean and prepare surface; remove any old or damaged material before installing replacement part. Do not allow petroleum based (hydrocarbon) sprays, chemicals, solvents or any paint to contact plastic components.
- 3. Install Horns as shown with Horn tongue facing away from meter socket.
- 4. Install #10 Screws, tighten to 20-25 lb.-in.