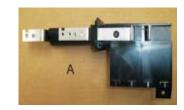

| Modular Metering 12 | 25 Amp Accessories                          |                                             |            |
|---------------------|---------------------------------------------|---------------------------------------------|------------|
| Part Number         | Description                                 | Contents                                    | List Price |
|                     | Covers                                      |                                             |            |
|                     |                                             | One Top and bottom black plastic breaker    |            |
| GMBC1               | Breaker Cover for 125A Modular Meter Stacks | cover piece, 1 gasket, and a locking clip   | 20         |
|                     |                                             | 1 Ringstyle meter cover welded with support |            |
| MMCVR1              | Tenant Covers 125A Ring Style               | brackets and painted                        | 20         |
|                     |                                             | 1 Ringless style meter cover welded with    |            |
| MMCVR1R             | Tenant Covers 125A Ringless                 | support brackets and painted                | 20         |
|                     | Lower Tenant Cover or Neutral Access cover  |                                             |            |
| MMCVRLOW            | for modular metering                        | 1 cover per kit                             | 10         |
| MMCVRSCR            | Cover Screws for Modular Meter Stacks       | 10 screws per bag                           | 10         |
| N                   | Meter Socket/Breaker Mounting               |                                             |            |
|                     |                                             | horizontal bus bar + breaker mounting (see  |            |
| MMBMT1              | Breaker Mounting S/A 125A                   | picture A below) for 125A                   | 20         |
| MMSCK1              | Meter Socket Assembly 125A                  | meter socket, jaws, and hardware            | 20         |
|                     | Loose Parts Kits                            |                                             |            |
|                     |                                             | All loose screw bags, labels, instruction   |            |
| MMPK11              | Loose Parts Kit 125A 1 PHASE                | sheetand aluminum sealing ring (No SBJ)     | 20         |
|                     |                                             | All loose screw bags, labels, instruction   |            |
| MMPK13              | Loose Parts Kit 125A 3 PHASE                | sheetand aluminum sealing ring (No SBJ)     | 20         |
|                     |                                             |                                             |            |
|                     |                                             |                                             |            |
| Modular Metering 20 | 00 Amp Accessories                          |                                             |            |
| Part Number         | Description                                 | Contents                                    | List Price |
|                     | Covers                                      |                                             |            |
|                     |                                             | Top and bottom black plastic breaker cover  |            |
| GMBC2               | Breaker Cover for 200A Modular Meter Stacks | pieces, gasket, and locking clip            | 20         |

| MMCVR2        | Tenant Covers 200A Ring Style  | Ringstyle meter cover welded with support brackets and painted | 20 |
|---------------|--------------------------------|----------------------------------------------------------------|----|
| IVIIVIO VI (Z | Teriani Govers 200A King Gtyle | 1 Ringless style meter cover welded with                       | 20 |
| MMCVR2R       | Tenant Covers 200A Ringless    | support brackets and painted                                   | 20 |
|               | Meter Socket/Breaker Mounting  |                                                                |    |
|               |                                | horizontal bus bar + breaker mounting (see                     |    |
| MMBMT2        | Breaker Mounting S/A 200A      | picture A below)                                               | 20 |
| MMSCK2        | Meter Socket Assembly 200A     | meter socket, jaws, and hardware                               | 20 |
|               | Loose Parts Kits               |                                                                |    |
|               |                                | All loose screw bags, labels, instruction                      |    |
| MMPK21        | Loose Parts Kit 200A 1 PHASE   | sheetand aluminum sealing ring (No SBJ)                        | 20 |
|               |                                | All loose screw bags, labels, instruction                      |    |
| MMPK23        | Loose Parts Kit 200A 3 PHASE   | sheetand aluminum sealing ring (No SBJ)                        | 20 |