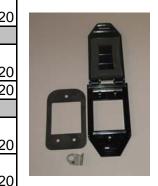

| Modular Metering 12 | 25 Amp Accessories                          |                                             |            |
|---------------------|---------------------------------------------|---------------------------------------------|------------|
| Part Number         | Description                                 | Contents                                    | List Price |
|                     | Covers                                      |                                             |            |
|                     |                                             | One Top and bottom black plastic breaker    |            |
| GMBC1               | Breaker Cover for 125A Modular Meter Stacks | cover piece, 1 gasket, and a locking clip   | 20         |
|                     |                                             | 1 Ringstyle meter cover welded with support |            |
| MMCVR1              | Tenant Covers 125A Ring Style               | brackets and painted                        | 20         |
|                     |                                             | 1 Ringless style meter cover welded with    |            |
| MMCVR1R             | Tenant Covers 125A Ringless                 | support brackets and painted                | 20         |
|                     | Lower Tenant Cover or Neutral Access cover  |                                             |            |
| MMCVRLOW            | for modular metering                        | 1 cover per kit                             | 10         |
| MMCVRSCR            | Cover Screws for Modular Meter Stacks       | 10 screws per bag                           | 10         |
| N                   | Meter Socket/Breaker Mounting               |                                             |            |
|                     |                                             | horizontal bus bar + breaker mounting (see  |            |
| MMBMT1              | Breaker Mounting S/A 125A                   | picture A below) for 125A                   | 20         |
| MMSCK1              | Meter Socket Assembly 125A                  | meter socket, jaws, and hardware            | 20         |
|                     | Loose Parts Kits                            |                                             |            |
|                     |                                             | All loose screw bags, labels, instruction   |            |
| MMPK11              | Loose Parts Kit 125A 1 PHASE                | sheetand aluminum sealing ring (No SBJ)     | 20         |
|                     |                                             | All loose screw bags, labels, instruction   |            |
| MMPK13              | Loose Parts Kit 125A 3 PHASE                | sheetand aluminum sealing ring (No SBJ)     | 20         |
|                     |                                             |                                             |            |
|                     |                                             |                                             |            |
| Modular Metering 20 | 00 Amp Accessories                          |                                             |            |
| Part Number         | Description                                 | Contents                                    | List Price |
|                     | Covers                                      |                                             |            |
|                     |                                             | Top and bottom black plastic breaker cover  |            |
| GMBC2               | Breaker Cover for 200A Modular Meter Stacks | pieces, gasket, and locking clip            | 20         |

| MMCVR2        | Tenant Covers 200A Ring Style  | Ringstyle meter cover welded with support brackets and painted | 20 |
|---------------|--------------------------------|----------------------------------------------------------------|----|
| IVIIVIO VI (Z | Teriani Govers 200A King Gtyle | 1 Ringless style meter cover welded with                       | 20 |
| MMCVR2R       | Tenant Covers 200A Ringless    | support brackets and painted                                   | 20 |
|               | Meter Socket/Breaker Mounting  |                                                                |    |
|               |                                | horizontal bus bar + breaker mounting (see                     |    |
| MMBMT2        | Breaker Mounting S/A 200A      | picture A below)                                               | 20 |
| MMSCK2        | Meter Socket Assembly 200A     | meter socket, jaws, and hardware                               | 20 |
|               | Loose Parts Kits               |                                                                |    |
|               |                                | All loose screw bags, labels, instruction                      |    |
| MMPK21        | Loose Parts Kit 200A 1 PHASE   | sheetand aluminum sealing ring (No SBJ)                        | 20 |
|               |                                | All loose screw bags, labels, instruction                      |    |
| MMPK23        | Loose Parts Kit 200A 3 PHASE   | sheetand aluminum sealing ring (No SBJ)                        | 20 |