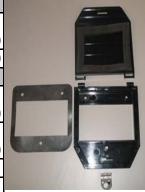

| Modular Metering 12 | 25 Amp Accessories                          |                                             |            |
|---------------------|---------------------------------------------|---------------------------------------------|------------|
| Part Number         | Description                                 | Contents                                    | List Price |
|                     | Covers                                      |                                             |            |
|                     |                                             | One Top and bottom black plastic breaker    |            |
| GMBC1               | Breaker Cover for 125A Modular Meter Stacks | cover piece, 1 gasket, and a locking clip   | 20         |
|                     |                                             | 1 Ringstyle meter cover welded with support |            |
| MMCVR1              | Tenant Covers 125A Ring Style               | brackets and painted                        | 20         |
|                     |                                             | 1 Ringless style meter cover welded with    |            |
| MMCVR1R             | Tenant Covers 125A Ringless                 | support brackets and painted                | 20         |
|                     | Lower Tenant Cover or Neutral Access cover  |                                             |            |
| MMCVRLOW            | for modular metering                        | 1 cover per kit                             | 10         |
| MMCVRSCR            | Cover Screws for Modular Meter Stacks       | 10 screws per bag                           | 10         |
| N                   | Meter Socket/Breaker Mounting               |                                             |            |
|                     |                                             | horizontal bus bar + breaker mounting (see  |            |
| MMBMT1              | Breaker Mounting S/A 125A                   | picture A below) for 125A                   | 20         |
| MMSCK1              | Meter Socket Assembly 125A                  | meter socket, jaws, and hardware            | 20         |
|                     | Loose Parts Kits                            |                                             |            |
|                     |                                             | All loose screw bags, labels, instruction   |            |
| MMPK11              | Loose Parts Kit 125A 1 PHASE                | sheetand aluminum sealing ring (No SBJ)     | 20         |
|                     |                                             | All loose screw bags, labels, instruction   |            |
| MMPK13              | Loose Parts Kit 125A 3 PHASE                | sheetand aluminum sealing ring (No SBJ)     | 20         |
|                     |                                             |                                             |            |
|                     |                                             |                                             |            |
| Modular Metering 20 | 00 Amp Accessories                          |                                             |            |
| Part Number         | Description                                 | Contents                                    | List Price |
|                     | Covers                                      |                                             |            |
|                     |                                             | Top and bottom black plastic breaker cover  |            |
| GMBC2               | Breaker Cover for 200A Modular Meter Stacks | pieces, gasket, and locking clip            | 20         |

| MMCVR2        | Tenant Covers 200A Ring Style  | Ringstyle meter cover welded with support brackets and painted | 20 |
|---------------|--------------------------------|----------------------------------------------------------------|----|
| IVIIVIO VI (Z | Teriani Govers 200A King Gtyle | 1 Ringless style meter cover welded with                       | 20 |
| MMCVR2R       | Tenant Covers 200A Ringless    | support brackets and painted                                   | 20 |
|               | Meter Socket/Breaker Mounting  |                                                                |    |
|               |                                | horizontal bus bar + breaker mounting (see                     |    |
| MMBMT2        | Breaker Mounting S/A 200A      | picture A below)                                               | 20 |
| MMSCK2        | Meter Socket Assembly 200A     | meter socket, jaws, and hardware                               | 20 |
|               | Loose Parts Kits               |                                                                |    |
|               |                                | All loose screw bags, labels, instruction                      |    |
| MMPK21        | Loose Parts Kit 200A 1 PHASE   | sheetand aluminum sealing ring (No SBJ)                        | 20 |
|               |                                | All loose screw bags, labels, instruction                      |    |
| MMPK23        | Loose Parts Kit 200A 3 PHASE   | sheetand aluminum sealing ring (No SBJ)                        | 20 |