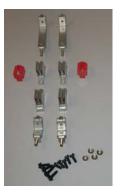

| Modular Metering 12 | 25 Amp Accessories                          |                                             |            |
|---------------------|---------------------------------------------|---------------------------------------------|------------|
| Part Number         | Description                                 | Contents                                    | List Price |
|                     | Covers                                      |                                             |            |
|                     |                                             | One Top and bottom black plastic breaker    |            |
| GMBC1               | Breaker Cover for 125A Modular Meter Stacks | cover piece, 1 gasket, and a locking clip   | 20         |
|                     |                                             | 1 Ringstyle meter cover welded with support |            |
| MMCVR1              | Tenant Covers 125A Ring Style               | brackets and painted                        | 20         |
|                     |                                             | 1 Ringless style meter cover welded with    |            |
| MMCVR1R             | Tenant Covers 125A Ringless                 | support brackets and painted                | 20         |
|                     | Lower Tenant Cover or Neutral Access cover  |                                             |            |
| MMCVRLOW            | for modular metering                        | 1 cover per kit                             | 10         |
| MMCVRSCR            | Cover Screws for Modular Meter Stacks       | 10 screws per bag                           | 10         |
| N                   | Meter Socket/Breaker Mounting               |                                             |            |
|                     |                                             | horizontal bus bar + breaker mounting (see  |            |
| MMBMT1              | Breaker Mounting S/A 125A                   | picture A below) for 125A                   | 20         |
| MMSCK1              | Meter Socket Assembly 125A                  | meter socket, jaws, and hardware            | 20         |
|                     | Loose Parts Kits                            |                                             |            |
|                     |                                             | All loose screw bags, labels, instruction   |            |
| MMPK11              | Loose Parts Kit 125A 1 PHASE                | sheetand aluminum sealing ring (No SBJ)     | 20         |
|                     |                                             | All loose screw bags, labels, instruction   |            |
| MMPK13              | Loose Parts Kit 125A 3 PHASE                | sheetand aluminum sealing ring (No SBJ)     | 20         |
|                     |                                             |                                             |            |
|                     |                                             |                                             |            |
| Modular Metering 20 | 00 Amp Accessories                          |                                             |            |
| Part Number         | Description                                 | Contents                                    | List Price |
|                     | Covers                                      |                                             |            |
|                     |                                             | Top and bottom black plastic breaker cover  |            |
| GMBC2               | Breaker Cover for 200A Modular Meter Stacks | pieces, gasket, and locking clip            | 20         |