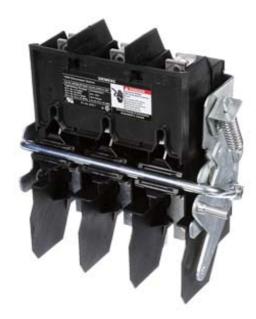

## **SIEMENS**

Data sheet US2:MCS610R

Siemens Low Voltage Circuit Protection OEM Disconnect & Accessories. Type: OEM DISCONNECT SWITCH Std: UL V. Rating: 600V A. Rating: 100A F. Rating: 60Hz Action: SINGLE THROW Enclosure: TYPE 1/3R/12 Mounting: FLANGE MOUNTING Insulation: YES O. Cycles: 10000 O. Temperature: (-20F-120F) AMBIENT TEMPERATURE Environmental Conditions: INDUSTRIAL/OUTDOOR

| Mounting type                               | FLANGE MOUNTING       |
|---------------------------------------------|-----------------------|
| Electricity                                 |                       |
| Voltage between phase and phase rated value | 600 V                 |
| Model                                       |                       |
| product brandname                           | SIEMENS               |
| Product type designation                    | OEM DISCONNECT SWITCH |
| General product approval                    |                       |
| Certificate of suitability                  | UL                    |
| Degree of protection NEMA rating            | TYPE 1/3R/12          |
| last modified:                              | 06/29/2017            |