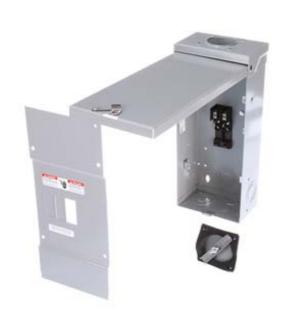

## **SIEMENS**

Data sheet

US2:W0204ML1125CU

CB ENCL 2-4CT 1P3W 125A CU BUS OUTD N-3R

| General technical data                            |              |
|---------------------------------------------------|--------------|
| Configuration of the busbars                      | 125A         |
| Mounting type                                     | Surface      |
| Phase number                                      | 1            |
| Suitability for operation                         | Residential  |
| Electricity                                       |              |
| Ampacity                                          | 125 A        |
| Voltage between phase and Ground (GND) rated      | 120 V        |
| value                                             |              |
| Voltage between phase and phase rated value       | 240 V        |
| Switching capacity                                |              |
| Switching capacity current acc. to EN 60898 rated | 100000 A     |
| value                                             |              |
| Model                                             |              |
| product brandname                                 | Siemens      |
| Product sub brand name                            | Load Centers |
| Product type designation                          | 1            |
| Mechanical Design                                 |              |