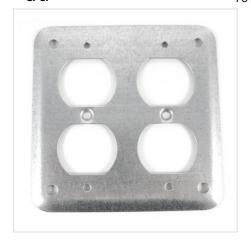

 EAN:
 0781720012435

Catalog Description: 4SQ SURF CVR, 2 DUPLEX, 1/8 RSD

Long Description: Square Box Surface Cover, 4 Inch Square, 1/8 Inch Raised, Galvanized Steel, For Two Du

plex Receptacle