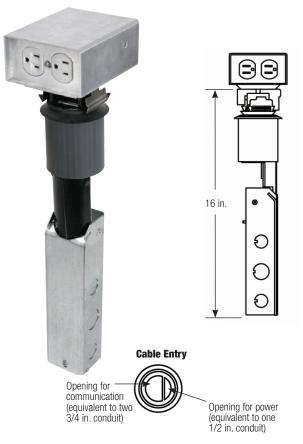

## **FPT Pedestal Series**

By mounting all outlets above-floor level and at a  $90^{\circ}$  angle to the floor, the FPT Pedestal Series protects power receptacles and communications devices from dirt and debris. An overhanging housing provides additional protection for the outlets.

- Pedestals available in 2 compartment and 4 compartment for power and communications applications
- · Core Drill Size 3 in.
- · Housings and device plates feature a brushed-aluminum finish
- Integral junction box features (5) 1/2 in. and (5) 3/4 in. knockouts (27 cubic inch capacity)