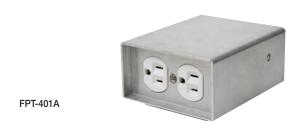

| Cat. No. | Description                                                                                                                 | Std.<br>Ctn. |
|----------|-----------------------------------------------------------------------------------------------------------------------------|--------------|
| FPT-401A | FPT Pedestal, Accepts 2 Device Plates, Poke-Through<br>Base Unit Purchased Separately (2-5/8 in. H x 4 in. W x 4-7/8 in. D) | 10           |
| FPT-421  | FPT Pedestal, Accepts 4 Device Plates, Poke-Through<br>Base Unit Purchased Separately (2-5/8 in. H x 4 in. W x 4-7/8 in. D) | 5            |
| FPT-400B | FPT Poke-Through Base Unit Only                                                                                             | 1            |