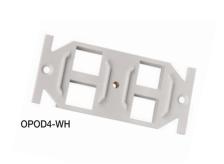

## **FPT Pedestal Series - Device Plates & Accessories**

| Cat. No.  | Description                                                                 | Std.<br>Ctn. |
|-----------|-----------------------------------------------------------------------------|--------------|
| FPT-424   | Duplex Device Plate, Aluminum with Anodized Finish                          | 50           |
| FPT-425   | Blank Device Plate, Aluminum with Anodized Finish                           | 50           |
| OPOD4-WH* | 4-Port "106" Duplex Adapter for Keystone Jacks (for use with FPT-424 plate) | 100          |
| FPT-408A  | Voltage Divider for FPT-401A Pedestal                                       | 10           |
| FPT-422A  | Voltage Divider for FPT-421 Pedestal                                        | 10           |
| FPT-416   | Adapter for Conduit Stub Ups                                                | 50           |