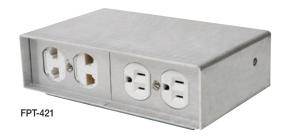

| Cat. No. | Description                                                                                                                 | Std.<br>Ctn. |
|----------|-----------------------------------------------------------------------------------------------------------------------------|--------------|
| FPT-401A | FPT Pedestal, Accepts 2 Device Plates, Poke-Through<br>Base Unit Purchased Separately (2-5/8 in. H x 4 in. W x 4-7/8 in. D) | 10           |
| FPT-421  | FPT Pedestal, Accepts 4 Device Plates, Poke-Through<br>Base Unit Purchased Separately (2-5/8 in. H x 4 in. W x 4-7/8 in. D) | 5            |
| FPT-400B | FPT Poke-Through Base Unit Only                                                                                             | 1            |