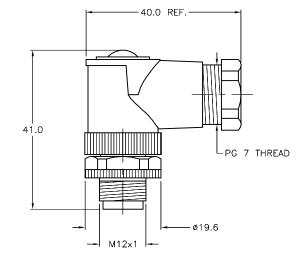

| SPECIFICATIONS                |                                  |  |  |
|-------------------------------|----------------------------------|--|--|
| HOUSING MATERIAL/PLATING      | PBT/BLACK                        |  |  |
| CONTACT MATERIAL/PLATING      | BRASS/GOLD                       |  |  |
| COUPLING NUT MATERIAL/PLATING | BRASS/NICKEL                     |  |  |
| RATED CURRENT [A]             | 4.0 A                            |  |  |
| RATED VOLTAGE [V]             | 250 V                            |  |  |
| MAXIMUM WIRE SIZE             | 18 AWG                           |  |  |
| CABLE GRIP RANGE              | 4–6mm                            |  |  |
| TEMPERATURE RATING            | -40°C to +85°C (-40°F to +185°F) |  |  |
| PROTECTION CLASS              | IEC IP67                         |  |  |
| TERMINATION TYPE              | SCREW TERMINAL                   |  |  |

|                                                                                 | RELATED DOCUMENTS<br>1.<br>2.<br>3.<br>4. | 3RD ANGLE<br>PROJECTION                                | WRITTEN PERMISSION IS<br>PROHIBITED.                                                        | www.turc                    | MN 55441<br>4-7769<br>-7300<br>-0708 fax |
|---------------------------------------------------------------------------------|-------------------------------------------|--------------------------------------------------------|---------------------------------------------------------------------------------------------|-----------------------------|------------------------------------------|
|                                                                                 | SEE SPECIFICATIONS                        | ALL DIMENSIONS<br>DISPLAYED ON THIS<br>DRAWING ARE FOR | DRFT     CBM     DATE     05/04/99       APVD     SCALE     1=1.0       UNIT OF MEASUREMENT | BS 8241-0                   |                                          |
|                                                                                 | FINISH                                    | REFERENCE ONLY<br>CONTACT TURCK<br>FOR MORE            | MILLIMETERS                                                                                 | IDENTIFICATION NO.<br>U6560 | rev<br>G                                 |
| G UPDATE TEMPERATURE SPECS RDS 04/11/17 59647   REV DESCRIPTION BY DATE ECO NO. | SEE SPECIFICATIONS                        | INFORMATION                                            | DO NOT SCALE THIS DRAWING                                                                   | FILE: U6560 SHE             | ET 1 OF 1                                |