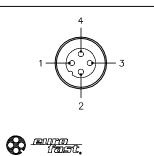

| SPECIFICATIONS                |                                  |  |  |
|-------------------------------|----------------------------------|--|--|
| HOUSING MATERIAL/PLATING      | PBT/BLACK                        |  |  |
| CONTACT MATERIAL/PLATING      | BRASS/GOLD                       |  |  |
| COUPLING NUT MATERIAL/PLATING | BRASS/NICKEL                     |  |  |
| RATED CURRENT [A]             | 4.0 A                            |  |  |
| RATED VOLTAGE [V]             | 250 V                            |  |  |
| MAXIMUM WIRE SIZE             | 18 AWG                           |  |  |
| CABLE GRIP RANGE              | 4–6mm                            |  |  |
| TEMPERATURE RATING            | -40°C to +85°C (-40°F to +185°F) |  |  |
| PROTECTION CLASS              | IEC IP67                         |  |  |
| TERMINATION TYPE              | SCREW TERMINAL                   |  |  |