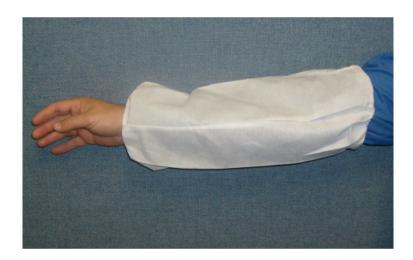

# WEST CHESTER C3712 PE COATED 18" WHITE SLEEVE

Polyethylene coated polypropylene enhances protection by providing non hazardous liquid and light spray protection as well as, an excellent particulate barrier. A low cost alternative.

# **FEATURES**

- Elastic openings designed to fit most sizes
- 18 length to fit most arm length
- Cost effective liquid and light splash protection.
- FDA Approved

# **DIMENSIONS**

| ITEM SIZE | OPENING<br>STRETCHED<br>DIMENSION | LENGTH | OPENING<br>RELAXED<br>DIMENSION | WIDTH |
|-----------|-----------------------------------|--------|---------------------------------|-------|
| One Size  | 7.9"                              | 18"    | 3.5"                            | 7.9"  |