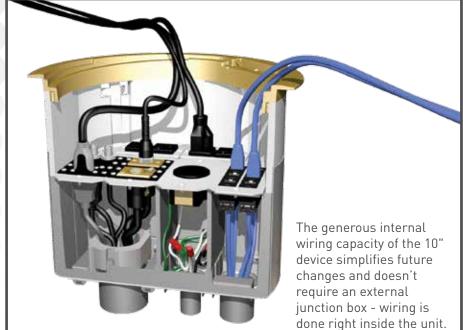

### 1 DEVICE MAXIMUM CAPACITY.

10" DEVICE

6" DEVICE

5-gangs of capacity

Configure an Evolution Poke-Thru Device to fit your needs: www.legrand.us/evolution.