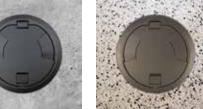

#### 1 DEVICE. ANY FLOOR COVERING.

Carpet

**Polished Concrete** Terrazzo

DEVICE

EASIER

TO USE.

A strong, durable hinge allows the cover to easily open and close. Sliding, auto-close Togrand **Meets ADA** egress doors lock into Standard 4.5. position when open and automatically adjust to cables when closed. Symmetrical design with a Built-in, easy-to-use handle tough and durable finish. opens the cover 180° for greater accessibility. It also ensures the cover closes easily, so there's less risk of tripping.

**EVOLUTION SERIES POKE-THRU** 

Six finishes are available to ensure the device will seamlessly match your environment.

All features are standard in our 6", 8" and 10" cover sizes.

WWW.LEGRAND.US/EVOLUTION