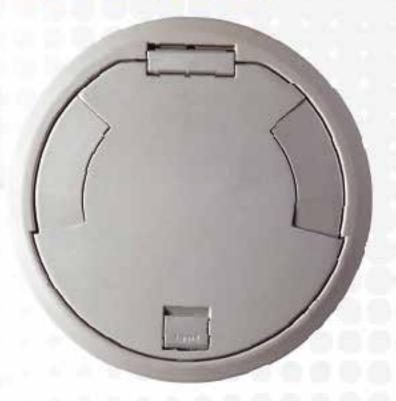

#### 1 DEVICE. ANY FLOOR COVERING.

Carpet

**Polished Concrete** Terrazzo

DEVICE

EASIER

TO USE.

A strong, durable hinge allows the cover to easily open and close. Sliding, auto-close Togrand **Meets ADA** egress doors lock into Standard 4.5. position when open and automatically adjust to cables when closed. Symmetrical design with a Built-in, easy-to-use handle tough and durable finish. opens the cover 180° for greater accessibility. It also ensures the cover closes easily, so there's less risk of tripping.

Recessed Devices Provide Maximum Protection – All power, communications and A/V devices are recessed below floor level, providing device longevity.

Open System for Expanded Compatibility – Accepts industry standard power, communications and A/V devices from most manufacturers including Legrand AVIP, Extron® and more.

**Two-Hour Fire Rating** – Uses an intumescent material that maintains the fire rating of any floor for up to two hours.

Plug Load Control up to 30 Feet – Tested with Pass & Seymour® Wireless RF receptacles to control plug loads up to a distance of 30 feet when the cover is closed.