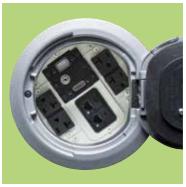

### 1 DEVICE MAXIMUM CAPACITY.

10" DEVICE

6" DEVICE

5-gangs of capacity

Configure an Evolution Poke-Thru Device to fit your needs: www.legrand.us/evolution.