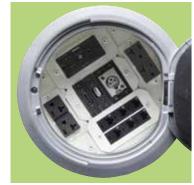

### 1 DEVICE MAXIMUM CAPACITY.

10" DEVICE

6" DEVICE

5-gangs of capacity

Configure an Evolution Poke-Thru Device to fit your needs: www.legrand.us/evolution.