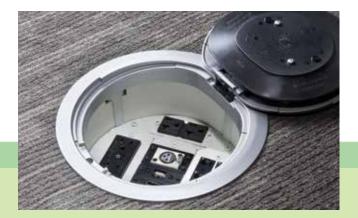

Recessed Devices Provide Maximum Protection – All power, communications and A/V devices are recessed below floor level, providing device longevity.

Open System for Expanded Compatibility – Accepts industry standard power, communications and A/V devices from most manufacturers including Legrand AVIP, Extron® and more.

### 1 DEVICE MAXIMUM CAPACITY.

10" DEVICE

6" DEVICE

5-gangs of capacity

Configure an Evolution Poke-Thru Device to fit your needs: www.legrand.us/evolution.