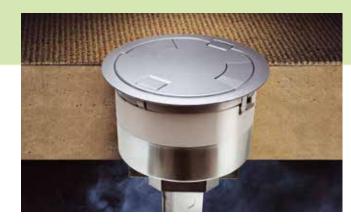

Recessed Devices Provide Maximum Protection – All power, communications and A/V devices are recessed below floor level, providing device longevity.

Open System for Expanded Compatibility – Accepts industry standard power, communications and A/V devices from most manufacturers including Legrand AVIP, Extron® and more.

**Two-Hour Fire Rating** – Uses an intumescent material that maintains the fire rating of any floor for up to two hours.

Plug Load Control up to 30 Feet – Tested with Pass & Seymour® Wireless RF receptacles to control plug loads up to a distance of 30 feet when the cover is closed.