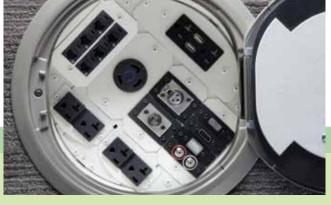

### 1 DEVICE MAXIMUM CAPACITY.

10" DEVICE

6" DEVICE

5-gangs of capacity

Configure an Evolution Poke-Thru Device to fit your needs: www.legrand.us/evolution.

Enormous capacity, coupled with unique versatility, makes the Evolution Series Poke-Thru Device a highly capable tool for evolving spaces in new or retrofit construction. From open offices to conference rooms, lecture halls to common areas, it stands up to the most demanding applications and can handle all of your power, communications and A/V connections.