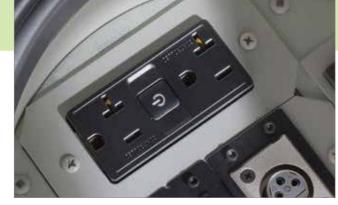

**Two-Hour Fire Rating** – Uses an intumescent material that maintains the fire rating of any floor for up to two hours.

Plug Load Control up to 30 Feet – Tested with Pass & Seymour® Wireless RF receptacles to control plug loads up to a distance of 30 feet when the cover is closed.