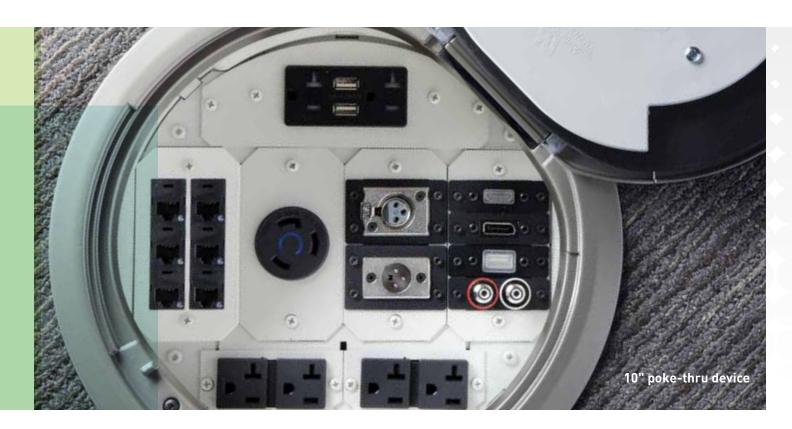

### 1 DEVICE MAXIMUM CAPACITY.

10" DEVICE

6" DEVICE

5-gangs of capacity

Configure an Evolution Poke-Thru Device to fit your needs: www.legrand.us/evolution.

Recessed Devices Provide Maximum Protection – All power, communications and A/V devices are recessed below floor level, providing device longevity.

Open System for Expanded Compatibility – Accepts industry standard power, communications and A/V devices from most manufacturers including Legrand AVIP, Extron® and more.

**Two-Hour Fire Rating** – Uses an intumescent material that maintains the fire rating of any floor for up to two hours.

Plug Load Control up to 30 Feet – Tested with Pass & Seymour® Wireless RF receptacles to control plug loads up to a distance of 30 feet when the cover is closed.