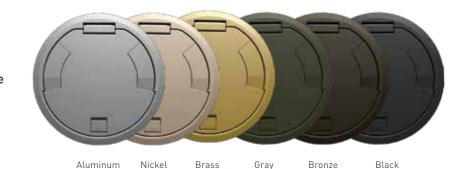

**EVOLUTION SERIES POKE-THRU** 

Six finishes are available to ensure the device will seamlessly match your environment.

All features are standard in our 6", 8" and 10" cover sizes.

WWW.LEGRAND.US/EVOLUTION