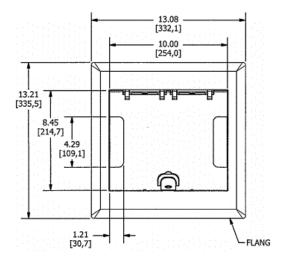

### Specifications

Cover Material Flange height Adjustment Range Load Rating Aluminum 0.25 in. 0 - 1.0 inch 1500 lbs. (w/ 2x safety factor)