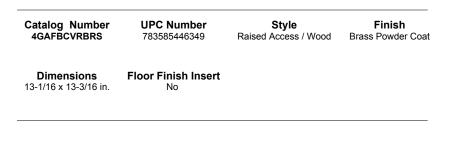

# SystemOne Recessed 4 Gang Floor Box Cover

For Use In Raised Access and Wood Floors

#### **Ordering Information**

- Compatible with AFB4G25 and AFB4G50
- Rectangular style typical applications: Raised Floors, Wood Floors

### Specifications

Cover Material Flange height Adjustment Range Load Rating Aluminum 0.25 in. 0 - 1.0 inch 1500 lbs. (w/ 2x safety factor)