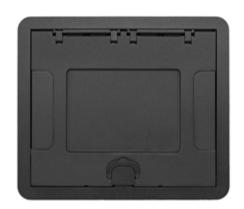

#### **Features**

- · 180 degree cover opening to lay flat and reduce tripping hazards
- · Two large cable egress doors
- Die cast aluminum cover construction for enhanced durability
- · Up to 1 in. of upward post pour adjustment
- ADA Compliant

# **Ordering Information**

- Compatible with CFB6G30, CFB6G30CR, CFB10G55 and CFB10G55CR
- Surface style typical applications: Carpet, VCT

| Catalog Number                    | <b>UPC Number</b> 783585527284                 | <b>Style</b> | <b>Finish</b>     |
|-----------------------------------|------------------------------------------------|--------------|-------------------|
| 610GCCVRBKC                       |                                                | Surface      | Black Powder Coat |
| <b>Dimensions</b> 11-1/2 x 10 in. | Floor Finish Insert<br>Yes - 6-1/8 x 4-1/2 in. |              |                   |