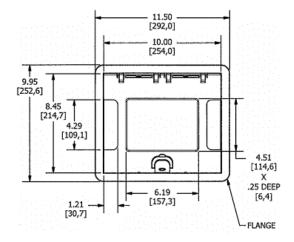

# **Ordering Information**

- Compatible with CFB6G30, CFB6G30CR, CFB10G55 and CFB10G55CR
- Surface style typical applications: Carpet, VCT

| Catalog Number                    | <b>UPC Number</b> 783585527284                 | <b>Style</b> | <b>Finish</b>     |
|-----------------------------------|------------------------------------------------|--------------|-------------------|
| 610GCCVRBKC                       |                                                | Surface      | Black Powder Coat |
| <b>Dimensions</b> 11-1/2 x 10 in. | Floor Finish Insert<br>Yes - 6-1/8 x 4-1/2 in. |              |                   |

## **Specifications**

| Cover Material   | Aluminum                        |  |
|------------------|---------------------------------|--|
| Flange height    | 0.13 in.                        |  |
| Adjustment Range | 0 - 1.0 inch                    |  |
| Load Rating      | 1500 lbs. (w/ 2x safety factor) |  |