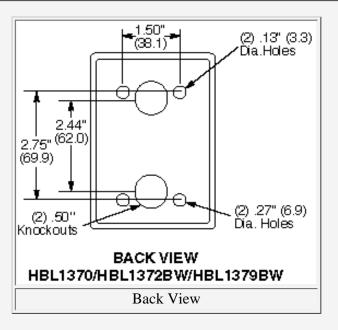

| Terminal Torque                | 20 Inch pounds                                                               |
| Catalog Page                   | Click here for catalog page C17                                              |
| M Drawings                     | Click here for M-Drawing                                                     |
| Hubbellnet                     | Click here for Hubbellnet                                                    |
| Catalog Section                | Click here for Section-C                                                     |
| UPC Number                     | 78358501698                                                                  |
| Weight in LBs                  | 0.6                                                                          |





Hubbell Incorporated (Delaware) 185 Plains Road Milford, CT 06460-2420 Ph: (203) 882-4800 Fax: (800) 255-1031



Wiring Device-Kellems