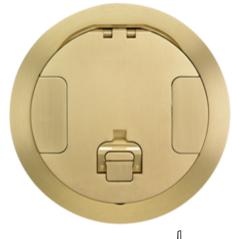

#### **Features**

- 180 degree cover opening to lay flat and reduce tripping hazards
- Two large cable egress doors
- Die cast aluminum cover construction for enhanced durability
- **ADA Compliant**
- Plated Finsih

#### **Ordering Information**

Compatible with S1R8PTFIT1, S1R8PTFIT2, S1R8PTFIT3

**Catalog Number** S1R8CVRBRS

**UPC Number** 

Style Surface

**Finish** Brass Plated Flange Diameter

**Finished Floor Insert** 