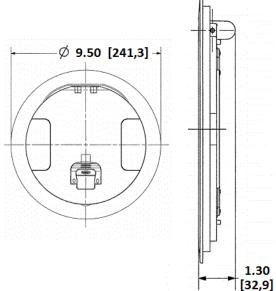

### **Specifications**

Cover Material Flange height

Die Cast Aluminum

0.13 in.

Load Rating 1000 lbs. static load through 3" diameter

mandrel (w/ 2x safety factor)